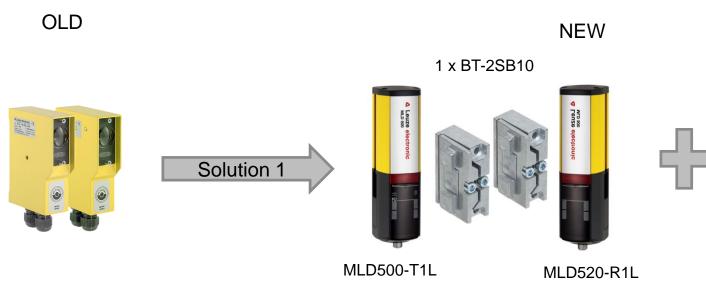

### **General Information**

- Replacing an SLS 78/RE single beam safety device Type 4, PL-e with relay output
- Replacement
  - ➤ Solution 1: MLD520-R1L and MLD500-T1L with field relay box ML2R-RM2
    - Replacement with no changing in the cabinet due to the relay box
    - Solution need more space

## Substitute SLS 78/RE with MLD520; Solution 1