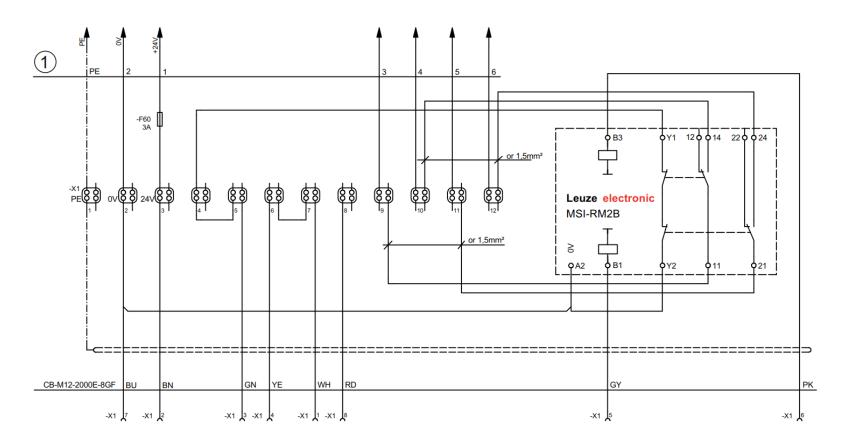

## Substitute SLS 78/RE with SLS 46C; Solution 2

Wiring of the products; if no EDM is needed for K1 and K2, simply place a jumper between S33 and S34