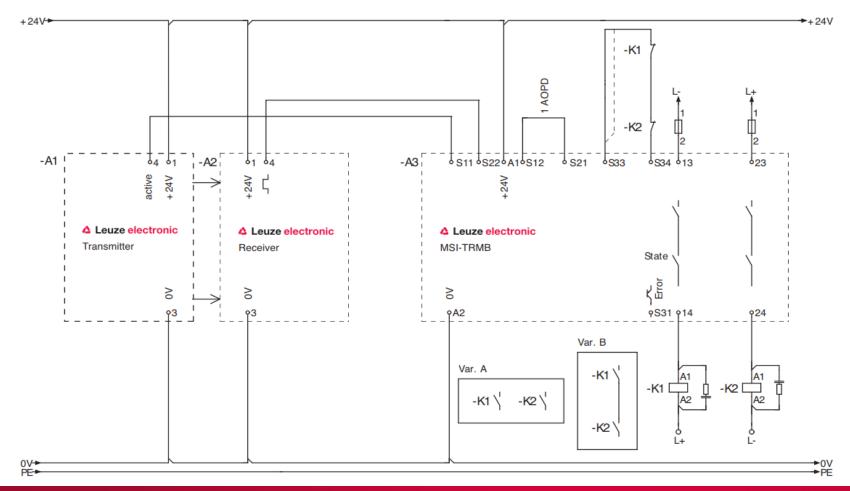

## Substitute SLS 78/RE with SLS 46C; Solution 2

Wiring of the products; if no EDM is needed for K1 and K2, simply place a jumper between S33 and S34