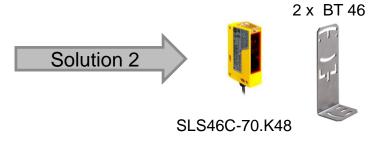

- Solution 2: SLS46C-70.K48 and SLE46C-70.K4/4P with cabinet relay MSI-TRMB-01
  - Solution need additional relay at the cabinet
  - Different wiring in relation to the SLS 78/RE

## Substitute SLS 78/RE with SLS 46C; Solution 2

Wiring of the products; if no EDM is needed for K1 and K2, simply place a jumper between S33 and S34