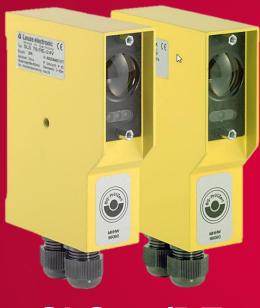

### **General Information**

- Replacing an SLS 78/RE single beam safety device Type 4, PL-e with relay output
- Replacement
  - ➤ Solution 1: MLD520-R1L and MLD500-T1L with field relay box ML2R-RM2
    - Replacement with no changing in the cabinet due to the relay box
    - Solution need more space

## Substitute model SLS 78