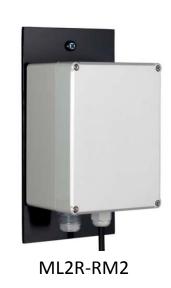

### **General Information**

- Replacing an SLS 78/RE single beam safety device Type 4, PL-e with relay output
- Replacement
  - ➤ Solution 1: MLD520-R1L and MLD500-T1L with field relay box ML2R-RM2
    - Replacement with no changing in the cabinet due to the relay box
    - Solution need more space

#### Internal wiring of the ML2R-RM2 relay box